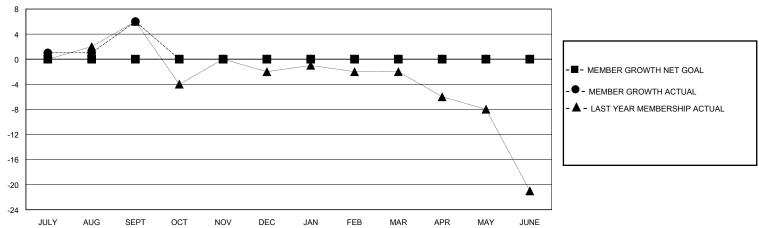

## GMT: LOCATION NEBRASKA GMT CA

| Clubs                 |               |           |               | Members               |                       |                         |                                                    |
|-----------------------|---------------|-----------|---------------|-----------------------|-----------------------|-------------------------|----------------------------------------------------|
| RESULTS FOR 2024-2025 |               |           |               | RESULTS FOR 2024-2025 |                       |                         |                                                    |
| QUARTER               | NEW CLUB GOAL | NEW CLUBS | DROPPED CLUBS | QUARTER MEMB          | ER GROWTH NET<br>GOAL | MEMBER GROWTH<br>ACTUAL | DROPPED<br>MEMBERS ACTUAL<br>(including transfers) |
| JULY/AUG/SEPT         | 0             | 0         | 0             | JULY/AUG/SEPT         | 0                     | 15                      | 7                                                  |
| OCT/NOV/DEC           | 0             | 0         | 0             | OCT/NOV/DEC           | 0                     | 0                       | 0                                                  |
| JAN/FEB/MAR           | 0             | 0         | 0             | JAN/FEB/MAR           | 0                     | 0                       | 0                                                  |
| APR/MAY/JUNE          | 0             | 0         | 0             | APR/MAY/JUNE          | 0                     | 0                       | 0                                                  |

## GOALS AND ACTUAL MEMBERS CUMULATIVE

| DROPPED CLUBS: 0  DROPPED MEMBERS | 5 CLUBS OF 32 ADDED 1 OR MORE<br>NEW MEMBERS | GENDER DISTRIBUTION  MALE 520 (71.92%)  FEMALE 203 (28.08%) |   |
|-----------------------------------|----------------------------------------------|-------------------------------------------------------------|---|
| DECEASED 1                        | CLICK HEDE FOR CHIMILII ATIVE                | TOTAL FAMILY UNIT MEMBERS                                   |   |
| CLUB CANCELLED 0                  | CLICK HERE FOR CUMULATIVE MEMBERSHIP DATA    | FAMILY MEMBERS PAYING HALF                                  | 0 |
| OTHER 6 7                         |                                              | DUES                                                        |   |